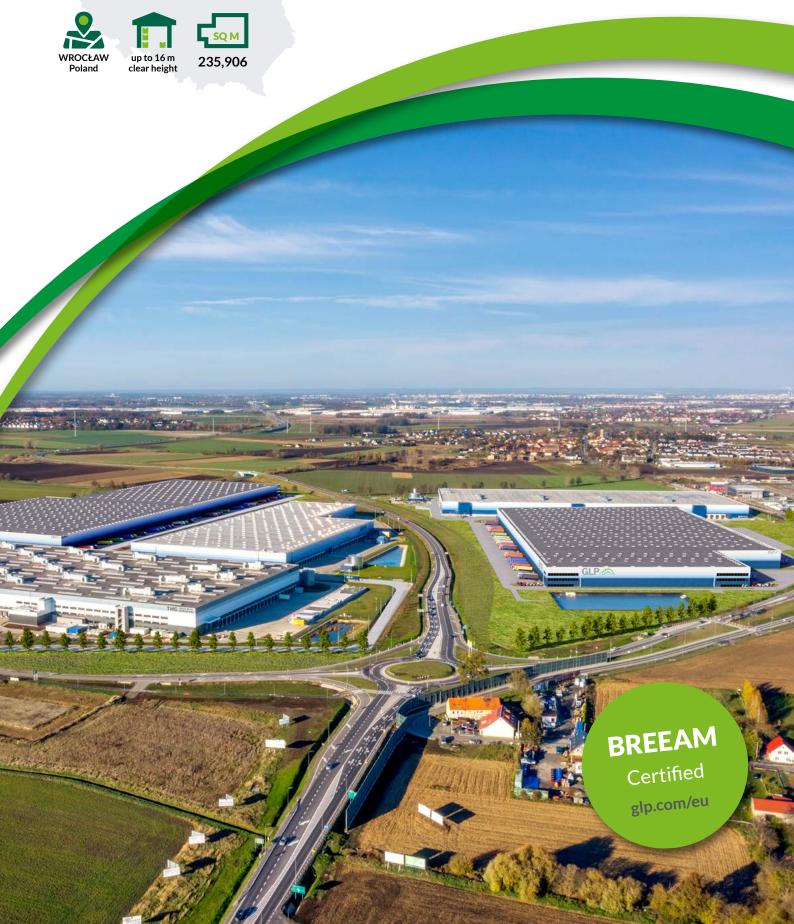

# WROCŁAW V LOGISTICS CENTRE

## WROCŁAW V LOGISTICS CENTRE

### **YOUR BRIDGE** TO OPPORTUNITIES

Our park is ideally located within Wrocław City limits to ensure best access to an abundant skilled labour force of an agglomeration of 1,200,000 people.

Get closer to the people your business needs.

### SITE SPEC

| 50 ha                  |  |
|------------------------|--|
| 235,906 SQ M           |  |
| 1,000                  |  |
| 424                    |  |
| 30                     |  |
| up to 16 M (12 M std.) |  |
| 7.5 T/SQ M             |  |
|                        |  |