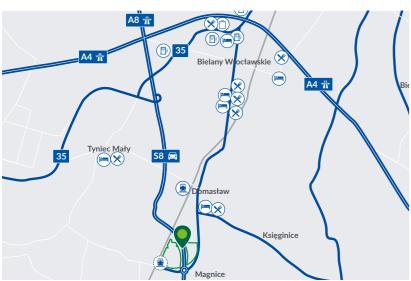

### **LOCATION** AND TRAVEL DISTANCES

### **CLOSE VICINITY**

| Destination                     | Km  |
|---------------------------------|-----|
| S8 expressway                   | 0.1 |
| Bus stop                        | 0.1 |
| Magnice train station (planned) | 0.2 |
| Domasław train station          | 1.5 |
| A4 motorway                     | 7   |
| Wrocław city centre             | 15  |
| Wrocław airport                 | 19  |