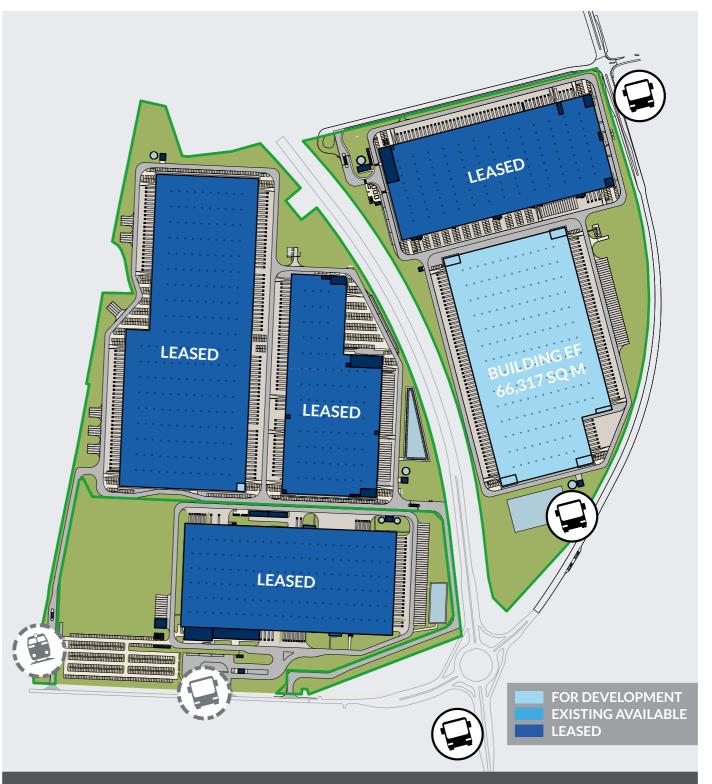

### SITE SPEC

| 50 ha                  |  |
|------------------------|--|
| 235,906 SQ M           |  |
| 1,000                  |  |
| 424                    |  |
| 30                     |  |
| up to 16 M (12 M std.) |  |
| 7.5 T/SQ M             |  |
|                        |  |