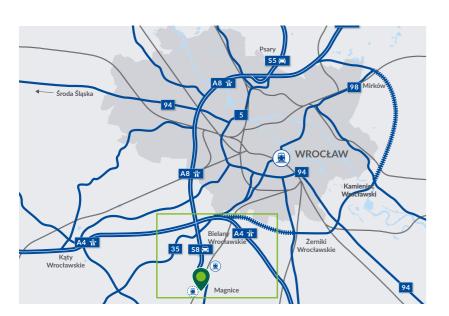

### **LOCATION** AND TRAVEL DISTANCES

### **STRATEGIC LOCATION**

| City     | Km  | Drive time |
|----------|-----|------------|
| Poznań   | 195 | 1:50 h     |
| Katowice | 195 | 2:00 h     |
| Łódź     | 235 | 2:10 h     |
| Cracow   | 270 | 2:45 h     |
| Praga    | 280 | 3:30 h     |
| Berlin   | 340 | 3:30 h     |
| Warsaw   | 370 | 3:20 h     |
| Gdańsk   | 505 | 4:30 h     |

### **CLOSE VICINITY**

| Destination                     | Km  |
|---------------------------------|-----|
| S8 expressway                   | 0.1 |
| Bus stop                        | 0.1 |
| Magnice train station (planned) | 0.2 |
| Domasław train station          | 1.5 |
| A4 motorway                     | 7   |
| Wrocław city centre             | 15  |
| Wrocław airport                 | 19  |